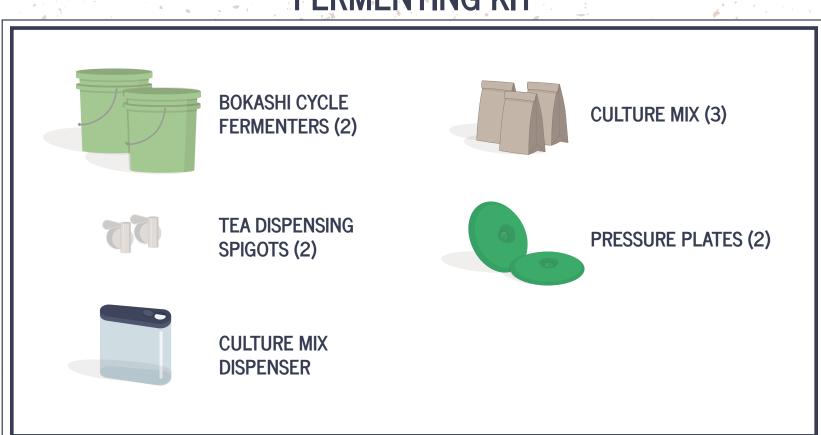

## FERMENTING KIT

- SPRINKLE 3-6 TEASPOONS OF BOKASHI MIX IN THE BOTTOM OF THE BUCKET
- ADD A LAYER OF WASTE, SPRINKLE WITH BOKASHI MIX, AND PUSH DOWN WITH THE PRESSURE PLATE FOR EACH NEW ADDITION
- CLOSE AND SEAL FERMENTER AFTER EACH NEW WASTE LAYER, DRAINING TEA ONCE A WEEK
- START FERMENTER #2 AS SEALED FERMENTER #1 FINISHES JOB
- MIX COMPLETED FERMENTER #1 PRODUCT WITH SOIL
- 6 ENJOY A VIBRANT ORNAMENTAL GARDEN