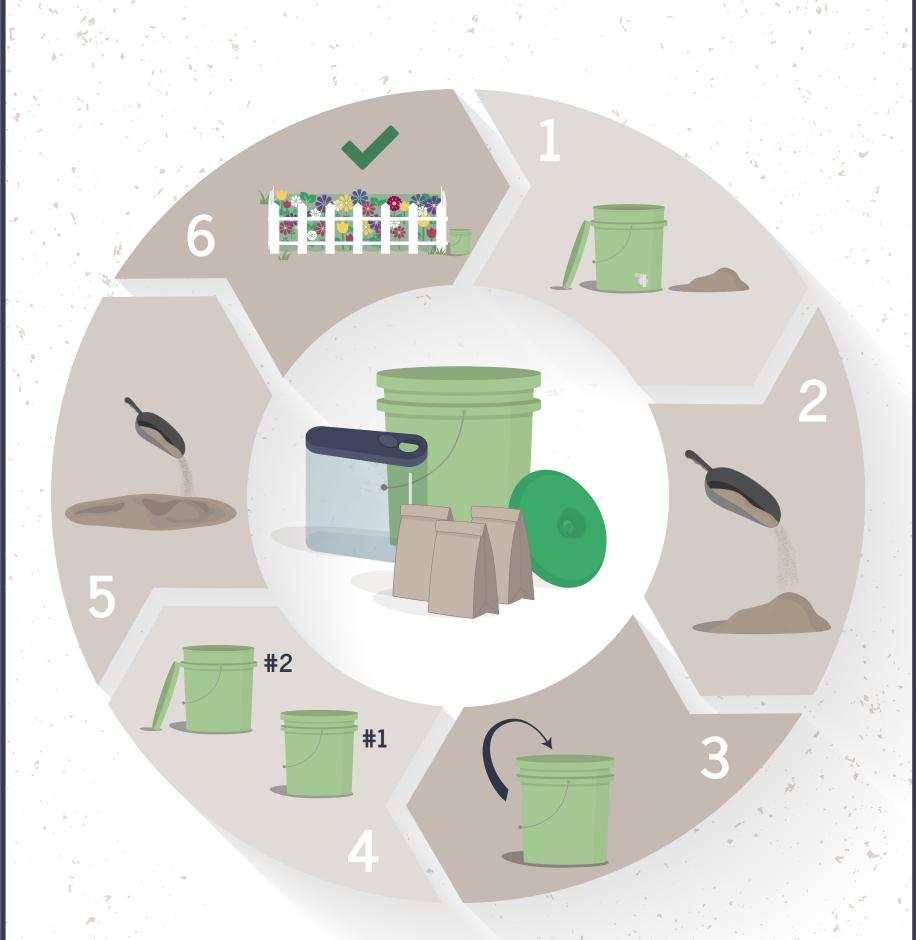

## FERMENTING KIT

- SPRINKLE 3-6 TEASPOONS OF BOKASHI MIX IN THE BOTTOM OF THE BUCKET
- ADD A LAYER OF WASTE, SPRINKLE WITH BOKASHI MIX, AND PUSH DOWN WITH THE PRESSURE PLATE FOR EACH NEW ADDITION
- CLOSE AND SEAL FERMENTER AFTER EACH NEW WASTE LAYER, DRAINING TEA ONCE A WEEK
- START FERMENTER #2 AS SEALED FERMENTER #1 FINISHES JOB
- MIX COMPLETED FERMENTER #1 PRODUCT WITH SOIL
- 6 ENJOY A VIBRANT ORNAMENTAL GARDEN