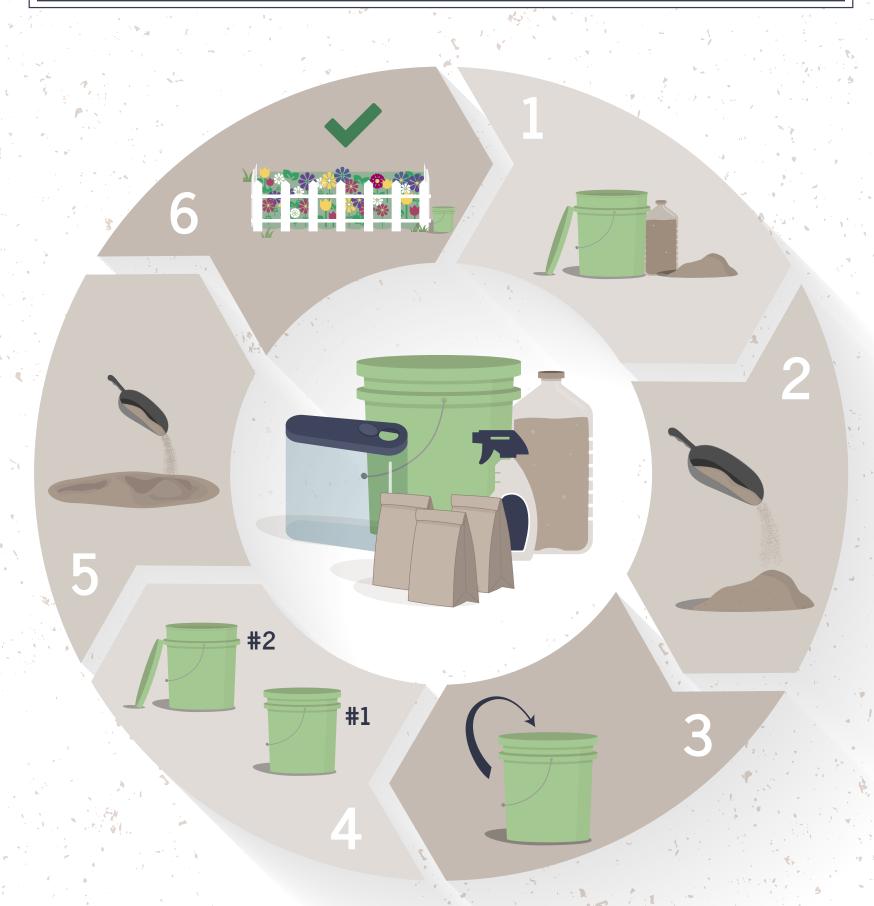

## **FERMENTING KIT**

- COLLECT ORGANIC WASTE TO BE RECYCLED AND ADD STARTER FERMENTING SOLUTION
- ADD BOKASHI CULTURE MIX. SPRINKLE WITH EACH WASTE ADDITION
- CLOSE AND SEAL FERMENTER AFTER EACH ADDITION
- START FERMENTER #2 AS SEALED FERMENTER #1 FINISHES JOB
- MIX COMPLETED FERMENTER #1 PRODUCT WITH SOIL
- 6 ENJOY A VIBRANT ORNAMENTAL GARDEN