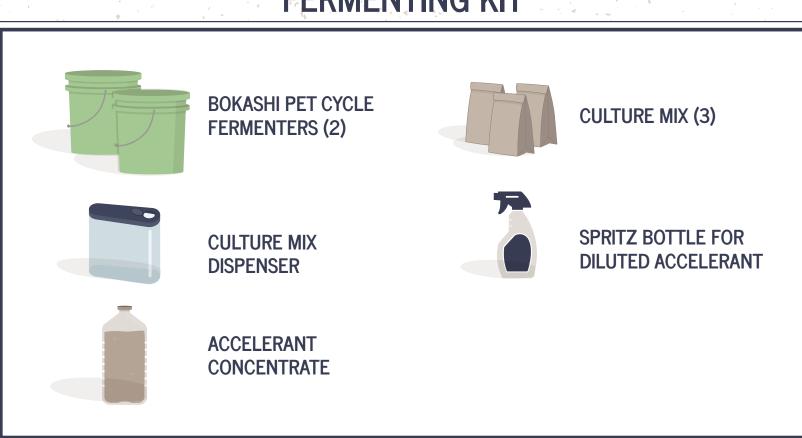

## **FERMENTING KIT**

- COLLECT ORGANIC WASTE TO BE RECYCLED AND ADD STARTER FERMENTING SOLUTION
- ADD BOKASHI CULTURE MIX. SPRINKLE WITH EACH WASTE ADDITION
- CLOSE AND SEAL FERMENTER AFTER EACH ADDITION
- START FERMENTER #2 AS SEALED FERMENTER #1 FINISHES JOB
- MIX COMPLETED FERMENTER #1 PRODUCT WITH SOIL
- 6 ENJOY A VIBRANT ORNAMENTAL GARDEN